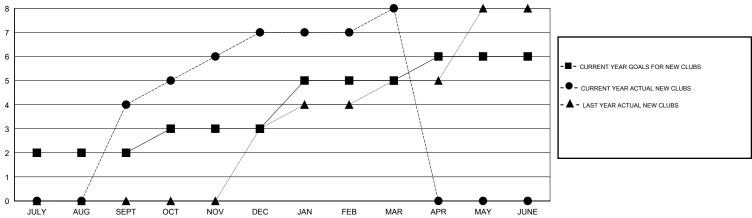

## GMT: Mahesh Pasqual LOCATION

| LOCAT | ION | INDIA |  |
|-------|-----|-------|--|
|       |     |       |  |

GMT CA 6

| Clubs                 |                  |           | Members               |                  |               |                    |                                     |                    |                  |
|-----------------------|------------------|-----------|-----------------------|------------------|---------------|--------------------|-------------------------------------|--------------------|------------------|
| RESULTS FOR 2015-2016 |                  |           | RESULTS FOR 2015-2016 |                  |               |                    |                                     |                    |                  |
| QUARTER               | NEW CLUB<br>GOAL | NEW CLUBS | DROPPED<br>CLUBS      | NET<br>GAIN/LOSS | QUARTER       | NEW MEMBER<br>GOAL | CHARTER AND<br>NEW MEMBERS<br>ADDED | DROPPED<br>MEMBERS | NET<br>GAIN/LOSS |
| JULY/AUG/SEPT         | 2                | 4         | 0                     | 4                | JULY/AUG/SEPT | 54                 | 212                                 | 50                 | 162              |
| OCT/NOV/DEC           | 1                | 3         | 5                     | -2               | OCT/NOV/DEC   | 55                 | 121                                 | 218                | -97              |
| JAN/FEB/MAR           | 2                | 1         | 2                     | -1               | JAN/FEB/MAR   | 80                 | 208                                 | 83                 | 125              |
| APR/MAY/JUNE          | 1                | 0         | 0                     | 0                | APR/MAY/JUNE  | 0                  | 0                                   | 0                  | 0                |

## GOALS AND ACTUAL NEW CLUBS CUMULATIVE